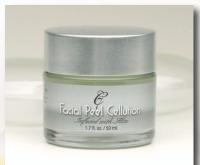

## Facial Peel Cellution

#### A Brazilian Beauty Secret

Facial Peel Cellution exfoliates, ridding the skin of dead cells and rough, flaky skin.

A popular actress first discovered the benefits of seaweed extracts in the late 80's, after experts noticed that Brazilian seaweed harvesters had softer, silkier hands. Today, Facial Peel Cellution uses the identical seaweed extracts harvested in the unpolluted tropical waters off the Brazilian coast.

This fruit enzyme peel encourages cell turnover and regenerates healthy new skin cells. It's a gentle, easier-to-use alternative to harsh acid treatments and microdermabrasion. You'll feel the effects immediately revealing smooth, clear skin.

**Instructions:** After cleansing, dot a small amount around your face and neck area. Lightly massage in an upward and outward motion. Continue gentle massage until the gel firms and flakes from the skin removing with it rough, dead skin and debris. Rinse and continue your normal routine.