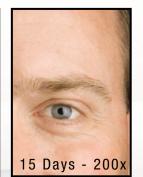

#### NO MAKE UP • NO RETOUCHING • SAME LIGHTING

"...now I think that's not something I have to worry about." Lisa had great skin, was using top of the line skin care products and followed an excellent skin care routine when she started using Cellution 7. In just 15 days, she had:

- Smaller, tighter pores
- Diminished lines in forehead
- Minimized "crow's feet"

THE NEW LOOK: After 30 days of Cellution 7 and with make-up

Tiffiney, 36 Former Beauty Queen "My husband even noticed the difference!"