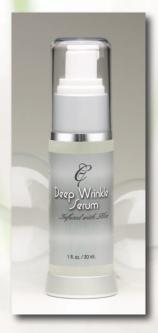

## EVENING step two- treat

## Deep Wrinkle Serum

#### With Argireline, Amino Acids & Herbal Extracts

After replenishing the skin during the day with Nourishing Serum, it's time to smooth away wrinkles at night with Deep Wrinkle Serum. This light serum absorbs easily and works overnight to smooth away virtually every type of line or wrinkle. To boost effect, we added the age-fighting elements Green Tea, Hyaluronic Acid and Cucumber.

#### WHY IT WORKS

Argireline (HexaPeptide 8) is a unique new peptide that both prevents new wrinkles and smoothes out existing wrinkles. It is known as the "topical botox" due to it's unique ability to relax facial muscles. In fact, studies have shown that argireline can decrease the severity of wrinkles around the eyes by up to 17% after just 15 days of treatment, and by up to 27% after a month!

- For all skin types
- Evening regimen (can be used up to twice per day)