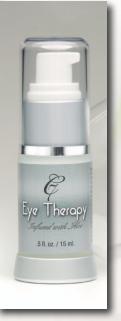

## MORNING AND EVENING step three- brighten & smooth

### Eye Therapy

#### With TetraPeptide 5, Chamomile & Jojoba

Eye Therapy helps to reduce the appearance of lines, puffiness, and dark circles – all at once! What's more, it also reduces age spots by 30 to 34%.

#### WHY IT WORKS

Circulation is the key. Dark circles and puffiness come from the lack of healthy circulation. Even if you have the "family" dark eye circles, Eye Therapy can help you! This light formula smoothes wrinkles, decreases the appearance of dark circles and softens delicate skin. TetraPeptide 5 – a key ingredient in Eye Therapy – has been proven to reduce puffiness and dark circles in only 15 days!

- For all skin types
- Morning and Evening