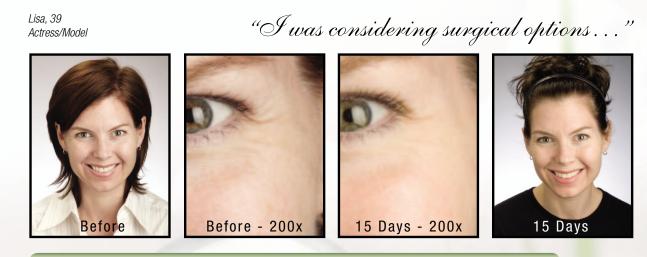

#### NO MAKE UP • NO RETOUCHING • SAME LIGHTING

"...now I think that's not something I have to worry about." Lisa had great skin, was using top of the line skin care products and followed an excellent skin care routine when she started using Cellution 7. In just 15 days, she had:

- Smaller, tighter pores
- Diminished lines in forehead
- Minimized "crow's feet"

THE NEW LOOK: After 30 days of Cellution 7 and with make-up

Tiffiney, 36 Former Beauty Queen "My husband even noticed the difference!"