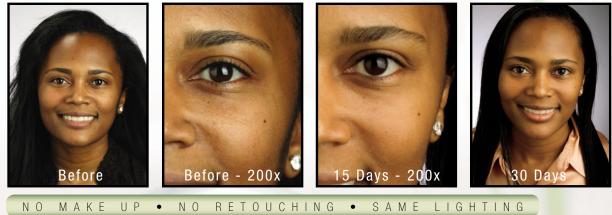

Tiffiney began noticing the difference in the first 10 days. She found herself wearing less make-up and by the end of 30 days she was enjoying:

- More even, radiant, glowing skin
- Diminished lines
- Softer skin