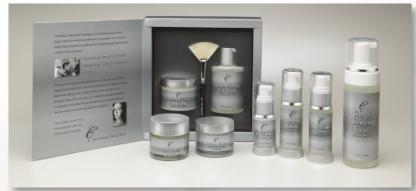

Age Defying Skin Care

## Cellution 7<sup>®</sup> Defies 7 Signs of Aging:

- Fine lines and wrinkles
- Rough skin texture
- Uneven skin tone
- Skin dullness
- Visible pores
- Blotches and age spots

Infused with Aloe

Skin dryness

RBC Life created Cellution 7 Age-Defying Skin Care to meet your skin's most-demanding needs. Cellution 7 (C7) is infused with the healing and soothing properties of **Aloe vera** and natural botanical extracts. A clinical study showed that after only a few weeks' use, Cellution 7 dramatically reduced wrinkles and improved radiance.

In just three minutes, twice a day, you can cleanse, nourish, treat, protect and hydrate your skin with the simple steps of the C7 Age Defying Skin Care products.

# 3 REFRESHING MINUTES, 4 EASY STEPS

The C7 line is custom formulated to meet your skin's most demanding needs. Each step focuses on a specific skin care need and is designed to synergistically enhance the next.