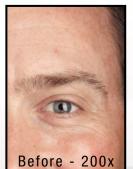

#### NO MAKE UP • NO RETOUCHING • SAME LIGHTING

"...now I think that's not something I have to worry about." Lisa had great skin, was using top of the line skin care products and followed an excellent skin care routine when she started using Cellution 7. In just 15 days, she had:

- Smaller, tighter pores
- Diminished lines in forehead
- Minimized "crow's feet"

THE NEW LOOK: After 30 days of Cellution 7 and with make-up

Tiffiney, 36 Former Beauty Queen "My husband even noticed the difference!"