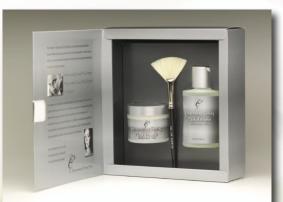

## SPA LEVEL FIRM & TONE (once or more per week)

### Rejuvenating Toning Mask

#### With Sugarcane, Lemon and Green Tea

Tone and tighten your skin with a mini facial once a week!

The Rejuvenating Toning Mask tightens your skin while refreshing and brightening your complexion. It restores your soft, natural suppleness and leaves you feeling rejuvenated.

Repeat the spa exhilarating experience weekly.

**Instructions:** After cleansing your face, mix equal amounts of the powder and activator in a small bowl. Stir with opposite ends of the application brush. Apply to the face with the fan brush using upward motions. Mask will work to tighten skin in about 15 minutes. Allow to set for another 5 minutes and then rinse with warm water. Don't forget to rinse your brush!