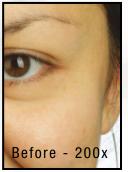

Tiffiney began noticing the difference in the first 10 days. She found herself wearing less make-up and by the end of 30 days she was enjoying:

- More even, radiant, glowing skin
- Diminished lines
- Softer skin