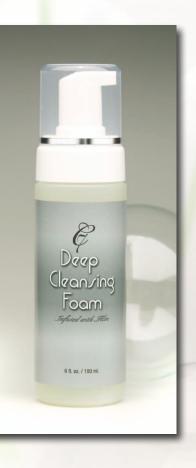

## MORNING & EVENING step one – cleanse

### Deep Cleansing Foam

#### With Lemon Grass, Geranium and Sage

This gentle, herbal cleansing wash is perfect for all skin types, including problem and sensitive skin. Deep Cleansing Foam will thoroughly remove old make-up and impurities while leaving the skin smooth, soft and refreshed.

No harsh detergent or sulfates!

Moisturizes while it cleans.

Won't dry your skin.

Tones while cleansing.

**Instructions:** Use 2 to 3 pumps of this airy foam to gently cleanse your face and neck. Cleanse using upward and outward motions. Rinse with warm water. No toner necessary!

- · For all skin types
- Morning & evening