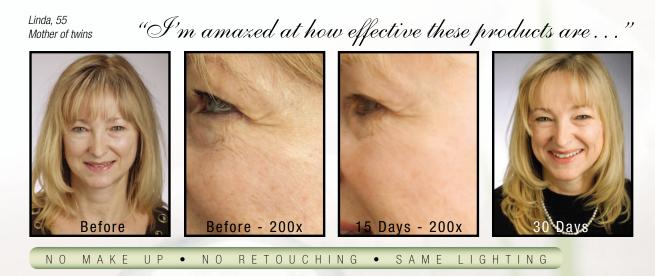

THE NEW LOOK: After 30 days of Cellution 7 and with make-up

"I'm 55. I've used lots of products: Estée Lauder<sup>®</sup>, Clinique<sup>®</sup> – I've used them all. To see one that really makes a difference is incredible." After 30 days, the C7 treated side had:

- Tightened, more supple, softer skin
- Diminished lines and wrinkles
- More even, radiant skin tones

THE NEW LOOK: After 30 days of Cellution 7 and with make-up

Patrick, 40 VP Food Brokerage Company