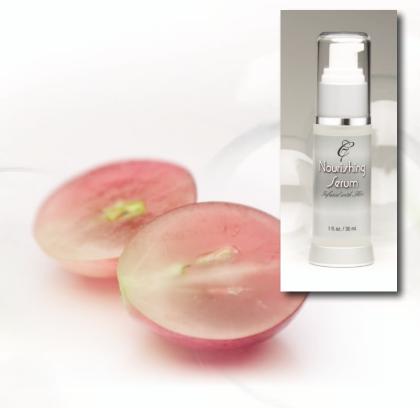

## MORNING step two- nourish

### Nourishing Serum

#### With Green Tea & Grape See Extract

Nourishing Serum provides nutrients to enrich your skin at the cellular level. Its special wheat proteins provide extra nourishment, strengthening the skin and helping to "plump out" wrinkles. Natural botanical extracts (cucumber, comfrey, green tea, grape seed) and vitamins A, E, C, D3 provide rejuvenating antioxidant power.

#### WHY IT WORKS

This light serum seals in nutrition and hydration to nourish thirsty skin to keep it elastic, smooth and soft. Without water, the skin becomes dry and brittle. Eventually, environmental changes and aging break down the skin's natural moisturizing functions. The result: dryness, lines, and wrinkles.

- For all skin types
- Morning regimen (unless extra moisture is necessary)